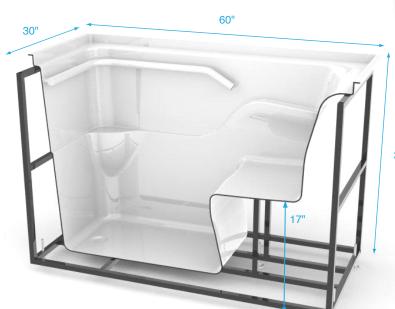

# SAFETY TUBS® INNOVATIVE ACRYLIC SEATED SAFETY SHOWER™ 60" x 30" x 37"

Until now, seated showers were nothing more than standard shower stalls retrofitted with bolt-on grab bars and temporary plastic seating. Using cutting edge technology, the revolutionary new Seated Safety Shower™ by Safety Tubs® has been designed from the ground up as a wholly-integrated unit that comes complete with multiple ground breaking features:

- One Piece Highly Durable and Luxurious Cast Acrylic Construction
- Wide, Full-Sized, Chair High Seat
- Secure, Built-In, Wrap Around Safety Bar and Slip-Resistant Floor
- Comfortable Built-In Armrest and Convenient Accessory Ledge
- Strong, Free Standing Metal Support Frame With Five Leveling Feet

#### SAFE, COMFORTABLE BATHING

Fully open to one side, the innovative seat allows for easy transfer in and out of the shower. In addition, this wide, full-sized, built-in seat is recessed in the front to allow you to pull your legs back and underneath you for comfortable well balanced sitting and standing. The innovative color matched wrap around grab bar, low entry, and slip resistant flooring are a few more features that make for safe and comfortable bathing in the new Seated Safety Shower<sup>TM</sup>.