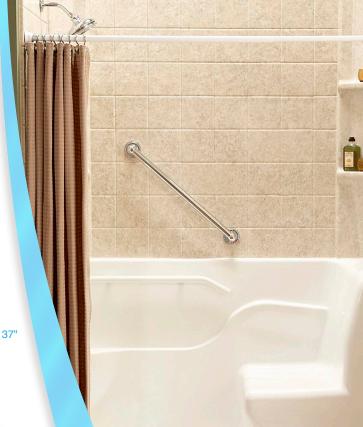

### **EASY INSTALLATION**

Designed to fit in a standard 60" opening, the new Seated Safety Shower™, can be installed into any standard bathtub opening and can be equipped with a standard shower curtain or shower doors making it a convenient and easy addition to any bathroom. Our Wrap-Around Grab Bar, Slip-Resistant Floor and a low threshold make showering convenient and safe.

## **OPTIONS**

- Tile Pattern or Flat Acrylic Wall Surrounds
- 24" Chrome ADA Compliant Grab Bar
- Hand-Shower Glide Bar
- Left Hand or Right Hand Drain for any Bathroom Configuration
- Colors: White or Biscuit